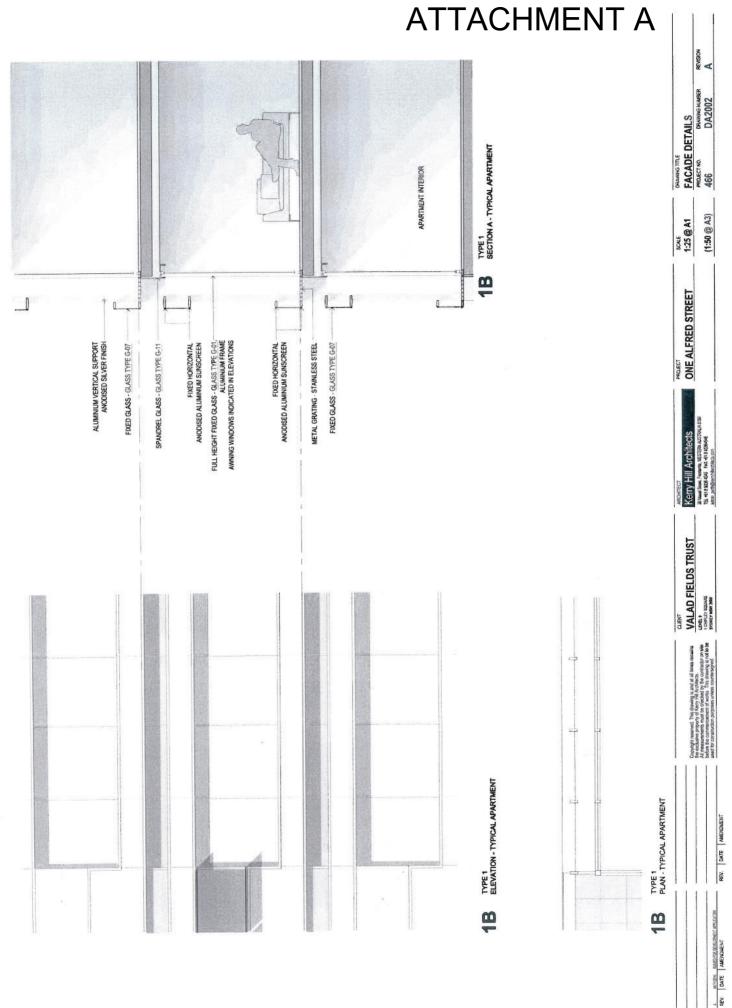

> REV. DATE AMENDMENT A 22119719 SSAED FOR IGHEL PHELCUTON REV DATE AMENDMENT

|               |                                                                                                             |                                                                                                       |                                                                                                              |                                                          |                                                                                                                                                                                                                             |                                                                                                                                                       |                                                                                                                                                |                                                                                                                                                                                                                                                                 |                                                                                                                                                                                                                                                                    | A                                                                 | TT/                                                       | ٩C                                                                                               | ΗN                                    | 1EN                                                                                                                    | IT A                                   | ۹                                                                                                                                                                                                                                                                                                                                                                                                                                                                                                                                                                                                                                                                                                                                                                                                                                                                                                                                                                                                                                                                                                                                                                                                                                                                                                                                                                                                                                                                                                                                                                                                                                                                                                                                                                                                                                                                                                                                                                                                                                                                                                                              |
|---------------|-------------------------------------------------------------------------------------------------------------|-------------------------------------------------------------------------------------------------------|--------------------------------------------------------------------------------------------------------------|----------------------------------------------------------|-----------------------------------------------------------------------------------------------------------------------------------------------------------------------------------------------------------------------------|-------------------------------------------------------------------------------------------------------------------------------------------------------|------------------------------------------------------------------------------------------------------------------------------------------------|-----------------------------------------------------------------------------------------------------------------------------------------------------------------------------------------------------------------------------------------------------------------|--------------------------------------------------------------------------------------------------------------------------------------------------------------------------------------------------------------------------------------------------------------------|-------------------------------------------------------------------|-----------------------------------------------------------|--------------------------------------------------------------------------------------------------|---------------------------------------|------------------------------------------------------------------------------------------------------------------------|----------------------------------------|--------------------------------------------------------------------------------------------------------------------------------------------------------------------------------------------------------------------------------------------------------------------------------------------------------------------------------------------------------------------------------------------------------------------------------------------------------------------------------------------------------------------------------------------------------------------------------------------------------------------------------------------------------------------------------------------------------------------------------------------------------------------------------------------------------------------------------------------------------------------------------------------------------------------------------------------------------------------------------------------------------------------------------------------------------------------------------------------------------------------------------------------------------------------------------------------------------------------------------------------------------------------------------------------------------------------------------------------------------------------------------------------------------------------------------------------------------------------------------------------------------------------------------------------------------------------------------------------------------------------------------------------------------------------------------------------------------------------------------------------------------------------------------------------------------------------------------------------------------------------------------------------------------------------------------------------------------------------------------------------------------------------------------------------------------------------------------------------------------------------------------|
|               |                                                                                                             |                                                                                                       |                                                                                                              |                                                          |                                                                                                                                                                                                                             |                                                                                                                                                       |                                                                                                                                                |                                                                                                                                                                                                                                                                 |                                                                                                                                                                                                                                                                    |                                                                   |                                                           |                                                                                                  |                                       |                                                                                                                        |                                        | DRAWNE TITLE<br>FACADE TYPES - GLASS TYPES<br>PROJECT NO DRAWNER REASON<br>466 DA2100 A                                                                                                                                                                                                                                                                                                                                                                                                                                                                                                                                                                                                                                                                                                                                                                                                                                                                                                                                                                                                                                                                                                                                                                                                                                                                                                                                                                                                                                                                                                                                                                                                                                                                                                                                                                                                                                                                                                                                                                                                                                        |
|               |                                                                                                             |                                                                                                       |                                                                                                              |                                                          |                                                                                                                                                                                                                             |                                                                                                                                                       |                                                                                                                                                |                                                                                                                                                                                                                                                                 |                                                                                                                                                                                                                                                                    |                                                                   |                                                           |                                                                                                  |                                       |                                                                                                                        |                                        | NAME TAFRED STREET NTS                                                                                                                                                                                                                                                                                                                                                                                                                                                                                                                                                                                                                                                                                                                                                                                                                                                                                                                                                                                                                                                                                                                                                                                                                                                                                                                                                                                                                                                                                                                                                                                                                                                                                                                                                                                                                                                                                                                                                                                                                                                                                                         |
|               | to perimeter of apartment internor, e<br>excluding glazing between winter<br>garden and apartment internor. | Bedrooms to lower levels as indicated<br>in elevations.                                               | Bedrooms to lower levels as indicated<br>in elevations.                                                      | Giazing between winter garden and<br>apartment interior. | When garden adjustable fouries to<br>while glass facades.                                                                                                                                                                   | Winder garden adjustable (ouvres to<br>bronze facades.                                                                                                | Swimming pool adjustable louvres.                                                                                                              | Located between selected survereen<br>elements in white glass facade.                                                                                                                                                                                           | Localed below harmalis to<br>wintergardens in while glass facade                                                                                                                                                                                                   | Localado behveen selected sunscreen<br>elements in bronze facade. | Located below harmals to<br>winergardens in bronze facade | Covering mascery elements in white<br>glass and bronze facades                                   | To glazed perimeter of office levels. | To ground and mezzanian lavels of Buildings A and B.                                                                   | To level 38 roof terrace.              | Anciented<br>Kenty Hill Architects<br>Solvent Streat, Frenzie, WESTERN ASTRAUA 616<br>The 416 State Affective Streat Streated<br>Anti-predigentifications.                                                                                                                                                                                                                                                                                                                                                                                                                                                                                                                                                                                                                                                                                                                                                                                                                                                                                                                                                                                                                                                                                                                                                                                                                                                                                                                                                                                                                                                                                                                                                                                                                                                                                                                                                                                                                                                                                                                                                                     |
|               | DGU To,<br>exd                                                                                              | DGU<br>DGU                                                                                            | SGU                                                                                                          | SGU                                                      | SGU W                                                                                                                                                                                                                       | SGU                                                                                                                                                   | S.<br>Nos                                                                                                                                      | SGU                                                                                                                                                                                                                                                             | SGU                                                                                                                                                                                                                                                                | sgu                                                               | SGU                                                       | SGU                                                                                              | DGU                                   | Scu<br>Scu                                                                                                             | SGU                                    | CLUBYT<br>VALAD FIELDS TRUST                                                                                                                                                                                                                                                                                                                                                                                                                                                                                                                                                                                                                                                                                                                                                                                                                                                                                                                                                                                                                                                                                                                                                                                                                                                                                                                                                                                                                                                                                                                                                                                                                                                                                                                                                                                                                                                                                                                                                                                                                                                                                                   |
| DESCRIPTION   | DGU with low-e performance coating                                                                          | DGU with low-e performance coating                                                                    | Clear laminated glass with PVB intrilayer<br>(thickness TBC - assume 12.75 for preliminary pricing purposes) | Clear laminated glass 12.76mm with PVB interfayer        | 2 x 10mm char foughened laminated glass with sentry glass plus of<br>equivariant back on while screen print (dot on dot - while dots toward glass,<br>black dots towards interlayer on loce 2, hard low e coating on lace 4 | <ol> <li>10mm clear loughered laminated glass with senity glass plus or<br/>equivalent.</li> <li>finderlayer, faud tow-e costing on face 4</li> </ol> | <ol> <li>10mm clear loughened laminated glass with senity glass plus or<br/>equivalent<br/>intensiver, faurd towe coating on face 4</li> </ol> | Clear HS luminated glass with PVB interlayer - black on white screen print<br>(doinn dol - white dots toward glass, black dots towards interlayer on face<br>2. hand low-er coasing on face 4. (hkkness TBC - assume 12.16 for<br>preliminary picting purposes) | Clear HS turninged glass with PVB interlayer - black on white screen print<br>Clear HS turning glass with PVB interlayer - black on white screen print<br>2. Interlayer control throws glass, black dots twomes interlayer on too<br>petiminary princing proposes) | Clear HS glass with hard low-e coating                            | Clear HS gates with hard low-e coaling                    | H5 glass with 100% coverage solid colour fill - black and while colours<br>depending on location | DGU with low-a performance costing    | Clear laminated glass with PUB interfayer and low-e<br>(thiokness TBC - assume 12.76 for preliminary pricing purposes) | Clear HS glass with hard low-e coafing | CONTRACT DE LA CONTRA |
| CODE          | G G G G                                                                                                     | G-02A D                                                                                               | 3 0<br>9 0<br>9 0<br>9 0<br>9                                                                                | 6-03                                                     | 9<br>9<br>9                                                                                                                                                                                                                 | 895<br>595                                                                                                                                            | 99 U                                                                                                                                           | 6-07                                                                                                                                                                                                                                                            | 895                                                                                                                                                                                                                                                                | 6-09                                                              | 6-10                                                      | 5                                                                                                | 6-12                                  | 6-13                                                                                                                   | G-14                                   |                                                                                                                                                                                                                                                                                                                                                                                                                                                                                                                                                                                                                                                                                                                                                                                                                                                                                                                                                                                                                                                                                                                                                                                                                                                                                                                                                                                                                                                                                                                                                                                                                                                                                                                                                                                                                                                                                                                                                                                                                                                                                                                                |
| GLASS TYPE CO | APARTMENT<br>VISION QLASS                                                                                   | APARTMENT<br>VISION GLASS -<br>VOSION GLASS -<br>ADDITIONAL ACOUSTIC<br>FERTRANACE<br>- OUTER GLAZING | APARTMENT<br>VISION GLASS -<br>VISION GLASS -<br>PERFORMANCE<br>- INNER CLAZING                              | WINTER GARDEN<br>VISION GLASS                            | ADJUSTABLE LOUVRE<br>WHITE GLASS                                                                                                                                                                                            | ADJUSTABLE LOUVRE<br>CLEAR GLASS                                                                                                                      | ADUNSTABLE LOUVRE<br>CLEAR DUNSS<br>SWIMMING POOL                                                                                              | FIXED SPANDREL GLASS - WHITE                                                                                                                                                                                                                                    | FIXED BALUSTRADE<br>GLASS - WHITE                                                                                                                                                                                                                                  | FIXED SPANDREL GLASS -<br>CLEAR                                   | FIXED BALUSTRADE<br>GLASS - CLEAR                         | COLOURBACKED GLASS<br>OVER WALL / SLAB EDGE                                                      | OFFICE GLAZING                        | RETAL / RESIDENTS<br>ENTRY GLAZING                                                                                     | ROOF TERRACE<br>BALUSTRADE GLASS       |                                                                                                                                                                                                                                                                                                                                                                                                                                                                                                                                                                                                                                                                                                                                                                                                                                                                                                                                                                                                                                                                                                                                                                                                                                                                                                                                                                                                                                                                                                                                                                                                                                                                                                                                                                                                                                                                                                                                                                                                                                                                                                                                |