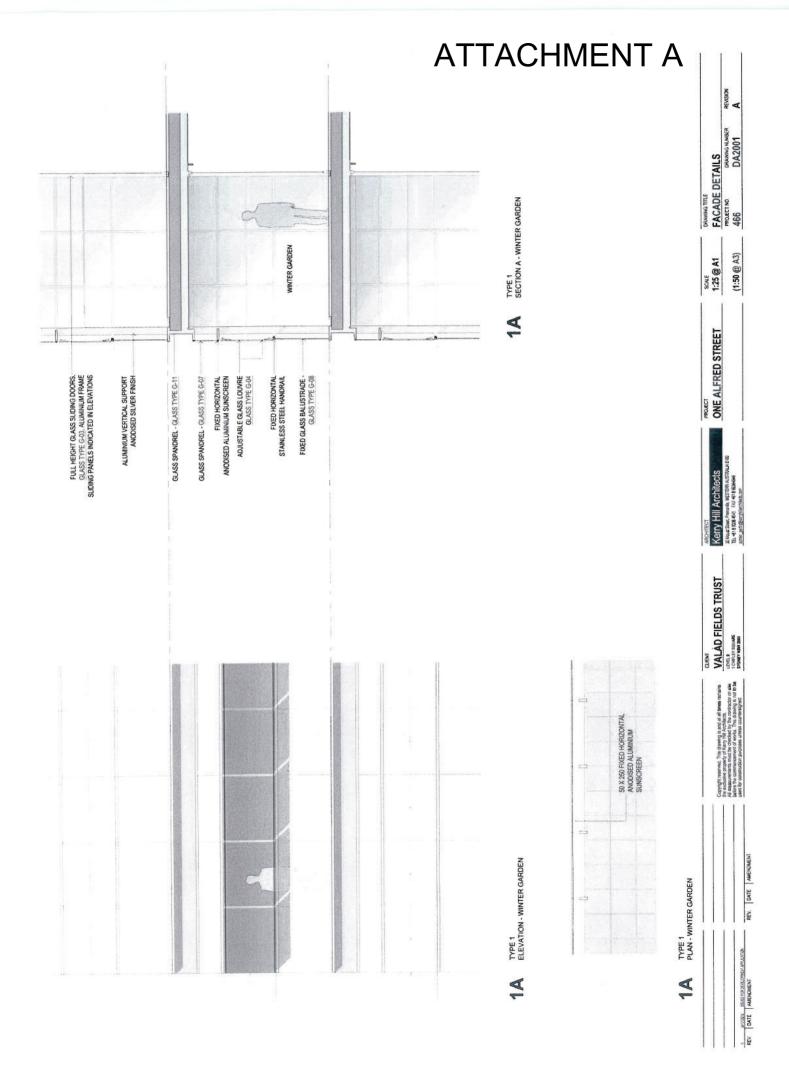

> REV. DATE AMENDMENT A 22119719 SSAED FOR IGHEL PHELCUTON REV DATE AMENDMENT

|               |                                                                                                             |                                                                                                       |                                                                                                              |                                                          |                                                                                                                                                                                                                             |                                                                                                                                                       |                                                                                                                                                |                                                                                                                                                                                                                                                                 |                                                                                                                                                                                                                                                                    | A                                                                 | TT/                                                       | ٩C                                                                                               | ΗN                                    | 1EN                                                                                                                    | IT A                                   | ۹                                                                                                                                                                                                                                                                                                                                                                                                                                                                                                                                                                                                                                                                                                                                                                                                                                                                                                                                                                                                                                                                                                                                                                                                                                                                                                                                                                                                                                                                                                                                                                                                                                                                                                                                                                                                                                                                                                                                                                                                                                                                                                                              |
|---------------|-------------------------------------------------------------------------------------------------------------|-------------------------------------------------------------------------------------------------------|--------------------------------------------------------------------------------------------------------------|----------------------------------------------------------|-----------------------------------------------------------------------------------------------------------------------------------------------------------------------------------------------------------------------------|-------------------------------------------------------------------------------------------------------------------------------------------------------|------------------------------------------------------------------------------------------------------------------------------------------------|-----------------------------------------------------------------------------------------------------------------------------------------------------------------------------------------------------------------------------------------------------------------|--------------------------------------------------------------------------------------------------------------------------------------------------------------------------------------------------------------------------------------------------------------------|-------------------------------------------------------------------|-----------------------------------------------------------|--------------------------------------------------------------------------------------------------|---------------------------------------|------------------------------------------------------------------------------------------------------------------------|----------------------------------------|--------------------------------------------------------------------------------------------------------------------------------------------------------------------------------------------------------------------------------------------------------------------------------------------------------------------------------------------------------------------------------------------------------------------------------------------------------------------------------------------------------------------------------------------------------------------------------------------------------------------------------------------------------------------------------------------------------------------------------------------------------------------------------------------------------------------------------------------------------------------------------------------------------------------------------------------------------------------------------------------------------------------------------------------------------------------------------------------------------------------------------------------------------------------------------------------------------------------------------------------------------------------------------------------------------------------------------------------------------------------------------------------------------------------------------------------------------------------------------------------------------------------------------------------------------------------------------------------------------------------------------------------------------------------------------------------------------------------------------------------------------------------------------------------------------------------------------------------------------------------------------------------------------------------------------------------------------------------------------------------------------------------------------------------------------------------------------------------------------------------------------|
|               |                                                                                                             |                                                                                                       |                                                                                                              |                                                          |                                                                                                                                                                                                                             |                                                                                                                                                       |                                                                                                                                                |                                                                                                                                                                                                                                                                 |                                                                                                                                                                                                                                                                    |                                                                   |                                                           |                                                                                                  |                                       |                                                                                                                        |                                        | DRAWNE TITLE<br>FACADE TYPES - GLASS TYPES<br>PROJECT NO DRAWNER REASON<br>466 DA2100 A                                                                                                                                                                                                                                                                                                                                                                                                                                                                                                                                                                                                                                                                                                                                                                                                                                                                                                                                                                                                                                                                                                                                                                                                                                                                                                                                                                                                                                                                                                                                                                                                                                                                                                                                                                                                                                                                                                                                                                                                                                        |
|               |                                                                                                             |                                                                                                       |                                                                                                              |                                                          |                                                                                                                                                                                                                             |                                                                                                                                                       |                                                                                                                                                |                                                                                                                                                                                                                                                                 |                                                                                                                                                                                                                                                                    |                                                                   |                                                           |                                                                                                  |                                       |                                                                                                                        |                                        | NAME TAFRED STREET NTS                                                                                                                                                                                                                                                                                                                                                                                                                                                                                                                                                                                                                                                                                                                                                                                                                                                                                                                                                                                                                                                                                                                                                                                                                                                                                                                                                                                                                                                                                                                                                                                                                                                                                                                                                                                                                                                                                                                                                                                                                                                                                                         |
|               | to perimeter of apartment internor, e<br>excluding glazing between winter<br>garden and apartment internor. | Bedrooms to lower levels as indicated<br>in elevations.                                               | Bedrooms to lower levels as indicated<br>in elevations.                                                      | Giazing between winter garden and<br>apartment interior. | When garden adjustable fouries to<br>while glass facades.                                                                                                                                                                   | Winder garden adjustable (ouvres to<br>bronze facades.                                                                                                | Swimming pool adjustable louvres.                                                                                                              | Located between selected survereen<br>elements in white glass facade.                                                                                                                                                                                           | Localed below harmalis to<br>wintergardens in while glass facade                                                                                                                                                                                                   | Localado behveen selected sunscreen<br>elements in bronze facade. | Located below harmals to<br>winergardens in bronze facade | Covering mascery elements in white<br>glass and bronze facades                                   | To glazed perimeter of office levels. | To ground and mezzanian lavels of Buildings A and B.                                                                   | To level 38 roof terrace.              | Anciented<br>Kenty Hill Architects<br>Solvent Streat, Frenzie, WESTERN ASTRAUA 616<br>The 416 State Affective Streat Streated<br>Anti-predigentifications.                                                                                                                                                                                                                                                                                                                                                                                                                                                                                                                                                                                                                                                                                                                                                                                                                                                                                                                                                                                                                                                                                                                                                                                                                                                                                                                                                                                                                                                                                                                                                                                                                                                                                                                                                                                                                                                                                                                                                                     |
|               | DGU To,<br>exd                                                                                              | DGU<br>DGU                                                                                            | SGU                                                                                                          | SGU                                                      | SGU W                                                                                                                                                                                                                       | SGU                                                                                                                                                   | S.<br>Nos                                                                                                                                      | SGU                                                                                                                                                                                                                                                             | SGU                                                                                                                                                                                                                                                                | sgu                                                               | SGU                                                       | SGU                                                                                              | DGU                                   | Scu<br>Scu                                                                                                             | SGU                                    | CLUBYT<br>VALAD FIELDS TRUST                                                                                                                                                                                                                                                                                                                                                                                                                                                                                                                                                                                                                                                                                                                                                                                                                                                                                                                                                                                                                                                                                                                                                                                                                                                                                                                                                                                                                                                                                                                                                                                                                                                                                                                                                                                                                                                                                                                                                                                                                                                                                                   |
| DESCRIPTION   | DGU with low-e performance coating                                                                          | DGU with low-e performance coating                                                                    | Clear laminated glass with PVB intrilayer<br>(thickness TBC - assume 12.75 for preliminary pricing purposes) | Clear laminated glass 12.76mm with PVB interfayer        | 2 x 10mm char foughened laminated glass with sentry glass plus of<br>equivariant back on while screen print (dot on dot - while dots toward glass,<br>black dots towards interlayer on loce 2, hard low e coating on lace 4 | <ol> <li>10mm clear loughered laminated glass with senity glass plus or<br/>equivalent.</li> <li>finderlayer, faud tow-e costing on face 4</li> </ol> | <ol> <li>10mm clear loughened laminated glass with senity glass plus or<br/>equivalent<br/>intensiver, faurd towe coating on face 4</li> </ol> | Clear HS luminated glass with PVB interlayer - black on white screen print<br>(doinn dol - white dots toward glass, black dots towards interlayer on face<br>2. hand low-er coasing on face 4. (hkkness TBC - assume 12.16 for<br>preliminary picting purposes) | Clear HS turninged glass with PVB interlayer - black on white screen print<br>Clear HS turning glass with PVB interlayer - black on white screen print<br>2. Interlayer control throws glass, black dots twomes interlayer on too<br>petiminary princing proposes) | Clear HS glass with hard low-e coating                            | Clear HS gates with hard low-e coaling                    | H5 glass with 100% coverage solid colour fill - black and while colours<br>depending on location | DGU with low-a performance costing    | Clear laminated glass with PUB interfayer and low-e<br>(thiokness TBC - assume 12.76 for preliminary pricing purposes) | Clear HS glass with hard low-e coafing | CONTRACT DE LA CONTRA |
| CODE          | G G G G                                                                                                     | G-02A D                                                                                               | 3 0<br>9 0<br>9 0<br>9 0<br>9                                                                                | 6-03                                                     | 9<br>9<br>9                                                                                                                                                                                                                 | 895<br>595                                                                                                                                            | 99 U                                                                                                                                           | 6-07                                                                                                                                                                                                                                                            | 895                                                                                                                                                                                                                                                                | 6-09                                                              | 6-10                                                      | 5                                                                                                | 6-12                                  | 6-13                                                                                                                   | G-14                                   |                                                                                                                                                                                                                                                                                                                                                                                                                                                                                                                                                                                                                                                                                                                                                                                                                                                                                                                                                                                                                                                                                                                                                                                                                                                                                                                                                                                                                                                                                                                                                                                                                                                                                                                                                                                                                                                                                                                                                                                                                                                                                                                                |
| GLASS TYPE CO | APARTMENT<br>VISION QLASS                                                                                   | APARTMENT<br>VISION GLASS -<br>VOSION GLASS -<br>ADDITIONAL ACOUSTIC<br>FERTRANACE<br>- OUTER GLAZING | APARTMENT<br>VISION GLASS -<br>VISION GLASS -<br>PERFORMANCE<br>- INNER CLAZING                              | WINTER GARDEN<br>VISION GLASS                            | ADJUSTABLE LOUVRE<br>WHITE GLASS                                                                                                                                                                                            | ADJUSTABLE LOUVRE<br>CLEAR GLASS                                                                                                                      | ADUNSTABLE LOUVRE<br>CLEAR DUNSS<br>SWIMMING POOL                                                                                              | FIXED SPANDREL GLASS - WHITE                                                                                                                                                                                                                                    | FIXED BALUSTRADE<br>GLASS - WHITE                                                                                                                                                                                                                                  | FIXED SPANDREL GLASS -<br>CLEAR                                   | FIXED BALUSTRADE<br>GLASS - CLEAR                         | COLOURBACKED GLASS<br>OVER WALL / SLAB EDGE                                                      | OFFICE GLAZING                        | RETAL / RESIDENTS<br>ENTRY GLAZING                                                                                     | ROOF TERRACE<br>BALUSTRADE GLASS       |                                                                                                                                                                                                                                                                                                                                                                                                                                                                                                                                                                                                                                                                                                                                                                                                                                                                                                                                                                                                                                                                                                                                                                                                                                                                                                                                                                                                                                                                                                                                                                                                                                                                                                                                                                                                                                                                                                                                                                                                                                                                                                                                |